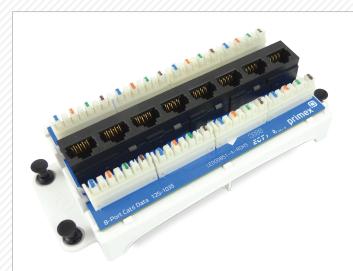

## 1. PRODUCT SUMMARY

The Primex 8-port Cat6 Data Module provides a termination point for simplified cross connect signal distribution from a central location.

Designed to fit in Primex Media Distribution Hubs for structured wiring, the modules offer quick and easy front punch down termination.

#### 3. FEATURES & BENEFITS

- Eight RJ45 data input jacks and eight 4-pair 110 IDC's for output provide robust data and voice distribution.
- Easily and securely installed with four push pins.
- Simplified cross connect signal distribution for effective cable management of the connected home.
- Fits Primex Media Distribution Hubs for structured wiring (P2100, P3000, P4200, P6300).
- Arched mounting bracket allows for cable run access.
- Wiring: 568A
- UL-Listed