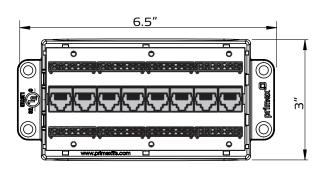

modules offer quick and easy front punch down termination.

They extend the networking functionality of the connected home in SFU and MDU applications while providing effective cable management.

### 2. PRODUCT DIMENSIONS

SIZE: 6.5"L x 3"W x 1.75"H

#### 3. FEATURES & BENEFITS

- Eight RJ45 data input jacks and eight 4-pair 110 IDC's for output provide robust data and voice distribution.
- Easily and securely installed with four push pins.
- Simplified cross connect signal distribution for effective cable management of the connected home.
- Fits Primex Media Distribution Hubs for structured wiring (P2100, P3000, P4200, P6300).
- Arched mounting bracket allows for cable run access.
- Wiring: 568A
- UL-Listed

# 4. CONFIGURATIONS

Part # Description

125-1035 8-Port Cat6 Data Module











#### FOR MORE INFORMATION CONTACT:

20160 92A Avenue Langley BC V1M 3A4 Canada 1 1.604.881.7875 1 1.877.881.7875 primexfits.com