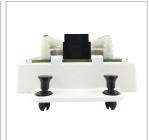

#### 3. FEATURES & BENEFITS

- Eight RJ45 data input jacks and eight 4-pair 110 IDC's for output provide robust data and voice distribution.
- Easily and securely installed with four push pins.
- Simplified cross connect signal distribution for effective cable management of the connected home.
- Fits Primex Media Distribution Hubs for structured wiring (P2100, P3000, P4200, P6300).
- Arched mounting bracket allows for cable run access.
- Wiring: 568A
- UL-Listed