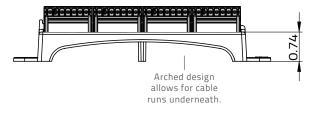

#### 3. FEATURES & BENEFITS

- Eight RJ45 data input jacks and eight 4-pair 110 IDC's for output provide robust data and voice distribution.
- Easily and securely installed with four push pins.
- Simplified cross connect signal distribution for effective cable management of the connected home.
- Fits Primex Media Distribution Hubs for structured wiring (P2100, P3000, P4200, P6300).
- Arched mounting bracket allows for cable run access.
- Wiring: 568A
- UL-Listed