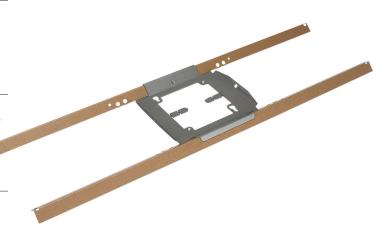

#### **GENERAL DESCRIPTION**

The SSB-1900/NB is a rust resistant steel, adjustable, load bearing support without an electrical junction box.

## **INTENDED USE** - Indoor or Protected Outdoor Environment

**Installation** Parallel to floor plane in a suspended ceiling structure; maximum span of 24" in one dimension.