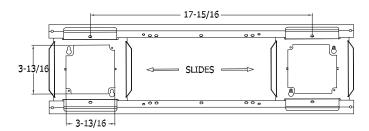

## **INTENDED USE** - Indoor or Protected Outdoor Environment

**Installation** Parallel to floor plane in a suspended ceiling structure; maximum span of 24" in one dimension.

# **JUNCTION BOX ACCESS**

All 4 Vertical Sides

2x 1/2" k/o conduit

1x 1/2"/3/4" eccentric k/o conduit

**Top Horizontal Surface** 3 x 1/2" k/o conduit

2x 1/2"/3/4" eccentric k/o conduit

**Bottom Horizontal** 2x 8-32 formed threads to attach 2-gang Surface

adapter plate if required

Tie-Offs

4x Total, 1 each at end of bridge rail

2x Terminal plate

Recommended construction sequences, installation instructions, and A&E Specifications are available in various formats in the Specs and Diagrams section at: www.QuamSpeakers.com